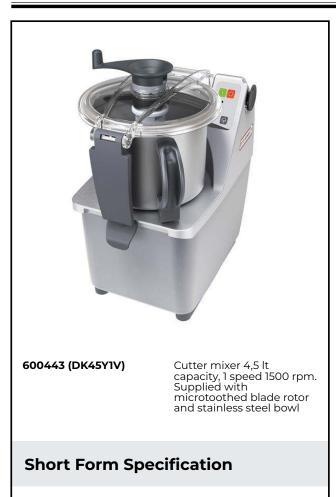

## **Food Processor** Cutter Mixer 4.5 LT - Single Speed

#### Item No.

2 in 1 machine: table-mounted cutter and emulsifier thanks to the ergonomic and easily dismountable scraper, in heavy duty composite material, for liquidising, mixing and mincing in a matter of seconds. Stainless steel 4,5 litre bowl with high chimney to increase the real capacity of the bowl (use up to 75% of nominal capacity). Unique bowl design for mixing both large or small quantities. Transparent lid to check consistency of food and to eventually add ingredients without having to open the lid. Hinged cover, when lifted, remains open to permit a fast and easy check of preparation. Smooth blades in 420 AISI stainless steel. All parts are easily dismantled and dishwasher safe. Multiple safety devices ensure the machine will only operate when the cover is properly closed and all parts are correctly positioned. Flat and waterproof control panel with on/off button, pulse function and 1 speed (1500 rpm).