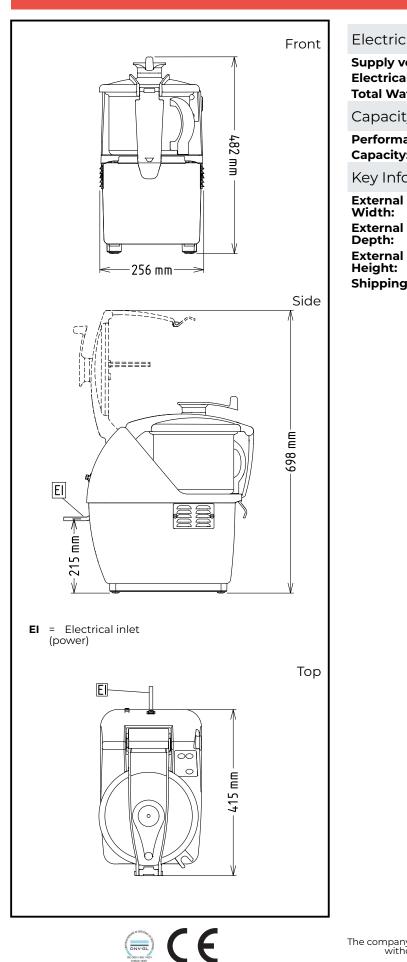

# Food Processor Cutter Mixer 4.5 LT - Single Speed

| Supply voltage:<br>Electrical power max:<br>Total Watts: | 220-240 V/1N ph/50 Hz<br>0.75 kW<br>0.75 kW |
|----------------------------------------------------------|---------------------------------------------|
| Capacity:                                                |                                             |
| Performance (up to):<br>Capacity:                        | 2 kg/Cycle<br>4.5 litres                    |
| Key Information:                                         |                                             |
| External dimensions,<br>Width:                           | 256 mm                                      |
| External dimensions,<br>Depth:                           | 415 mm                                      |
| External dimensions,<br>Height:                          | 482 mm                                      |
| Shipping weight:                                         | 22 kg                                       |